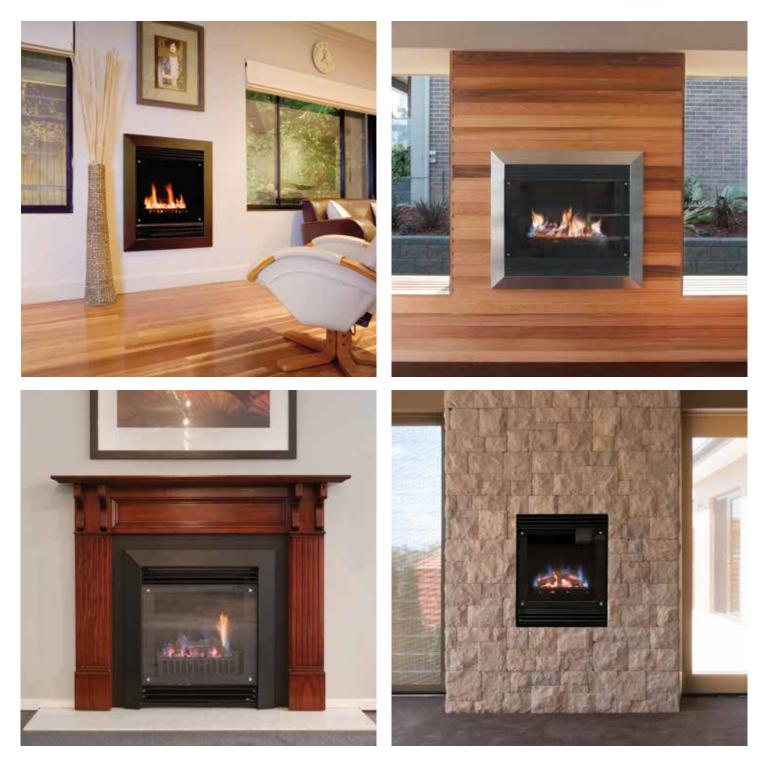

# Elegant and efficient

Our Captiva 600 and 900 high-efficiency glass fronted fireplaces provide an impressive large-scale fire with exceptional heating capacities. Thanks to its balanced flue direct vent technology, this is an ideal fireplace for large rooms or situations where conventional flue methods are not possible. The Captiva is one of the most efficient gas fireplaces on the market. It is both a practical and stunning heating solution for any home.

Captiva 600 900

- Conceived, designed, researched, developed and built in Australia
- Double glazed space heater, 600 heats up to 85m2 and 900 heats up to 100m2
- 🤚 Balanced flue
- 🧼 Pebbles or Coals and Logs