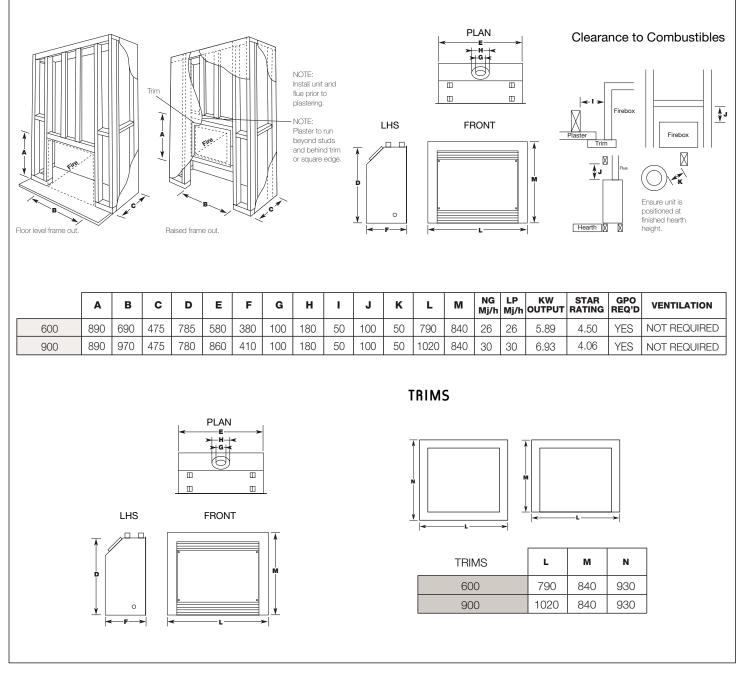

Captiva 600 900

- Conceived, designed, researched, developed and built in Australia
- Double glazed space heater, 600 heats up to 85m2 and 900 heats up to 100m2
- 🤚 Balanced flue
- 🧼 Pebbles or Coals and Logs

- New application
- Full remote control function
- Up to 4.5 star efficiency
- 🕴 Natural gas or LPG