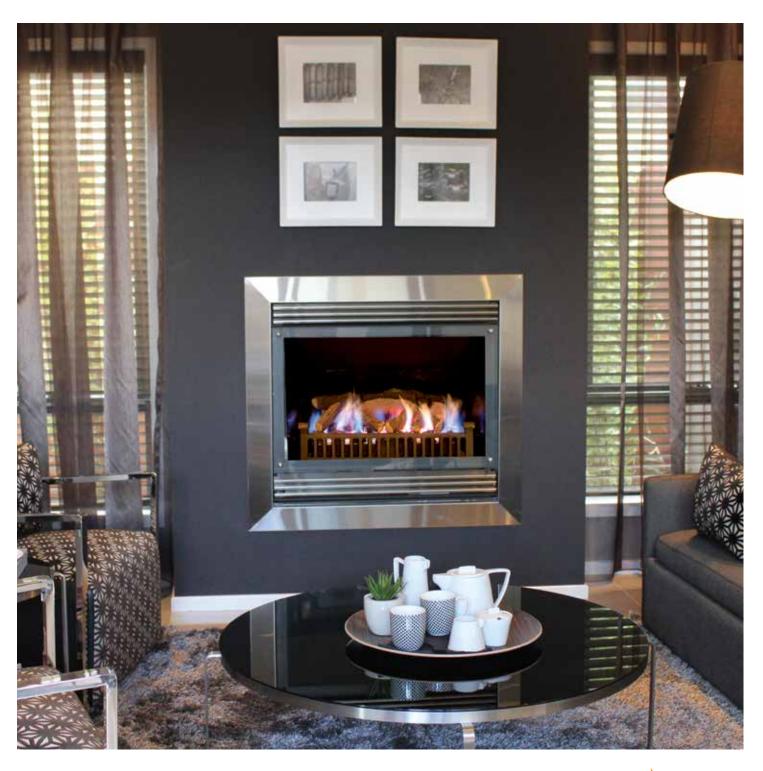

# Elegant and efficient

Our Captiva 600 and 900 high-efficiency glass fronted fireplaces provide an impressive large-scale fire with exceptional heating capacities. Thanks to its balanced flue direct vent technology, this is an ideal fireplace for large rooms or situations where conventional flue methods are not possible. The Captiva is one of the most efficient gas fireplaces on the market. It is both a practical and stunning heating solution for any home.

Captiva 600 900

- Conceived, designed, researched, developed and built in Australia
- Double glazed space heater, 600 heats up to 85m2 and 900 heats up to 100m2
- 🤚 Balanced flue
- 🧼 Pebbles or Coals and Logs