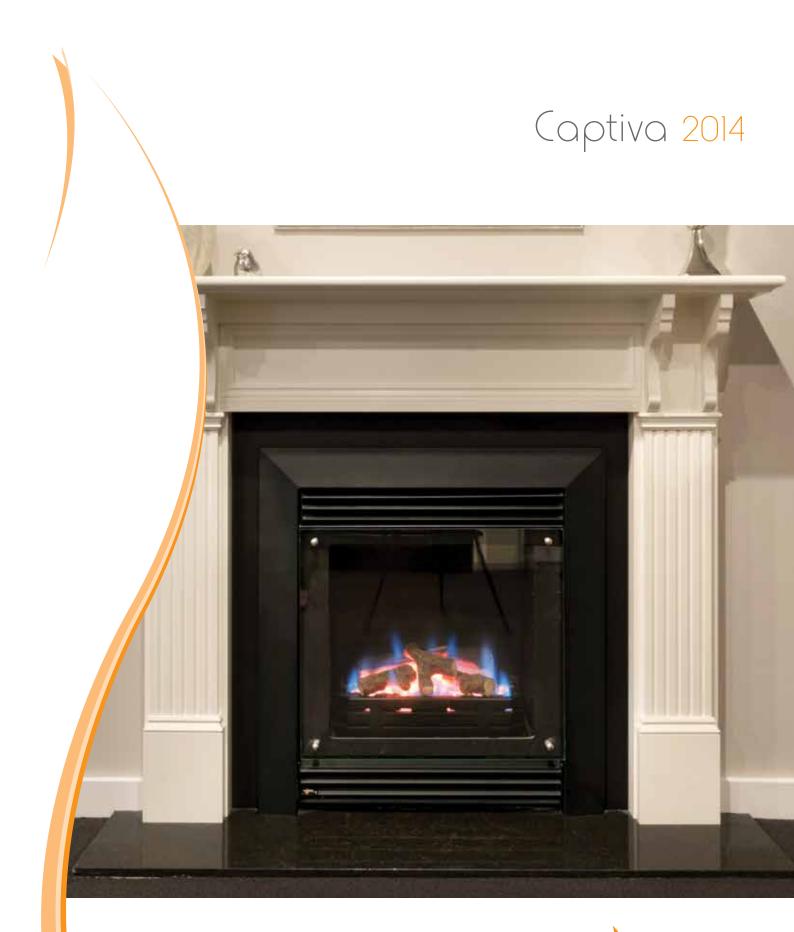

# Elegant and efficient

Our Captiva 600 and 900 high-efficiency glass fronted fireplaces provide an impressive large-scale fire with exceptional heating capacities. Thanks to its balanced flue direct vent technology, this is an ideal fireplace for large rooms or situations where conventional flue methods are not possible. The Captiva is one of the most efficient gas fireplaces on the market. It is both a practical and stunning heating solution for any home.

Captiva 600 900

- Conceived, designed, researched, developed and built in Australia
- Double glazed space heater, 600 heats up to 85m2 and 900 heats up to 100m2
- 🤚 Balanced flue
- 🧼 Pebbles or Coals and Logs

- New application
- Full remote control function
- Up to 4.5 star efficiency
- 🕴 Natural gas or LPG