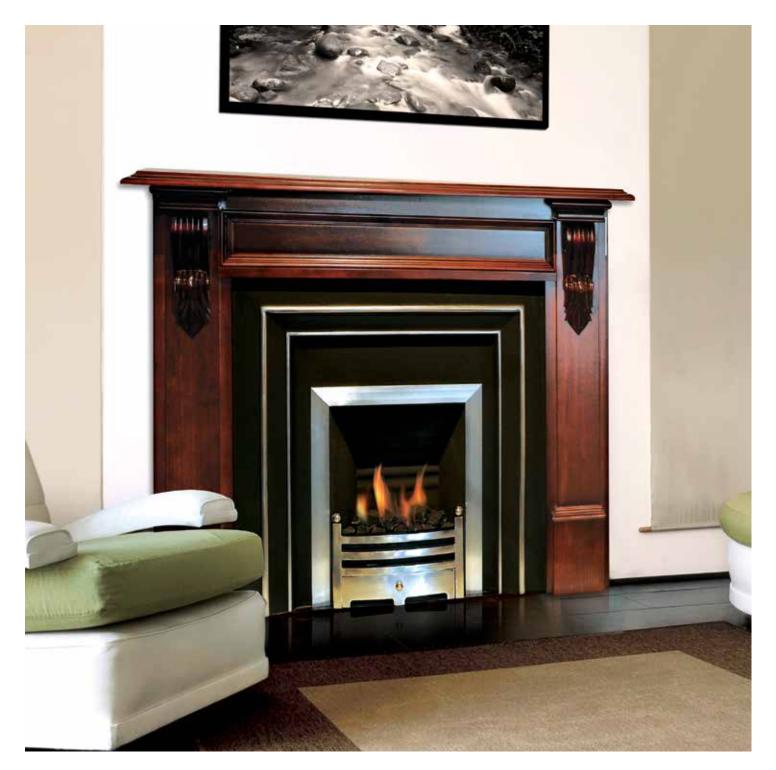

### Old world, classic style

Whether you're creating a new fireplace or updating an existing fireplace, you'll love Real Flame's Hot Box system. Enjoy all the warmth and romance of a traditional open fire without the mess of a solid fuel fire. Hot Box is available with a number of cast fascia and mantle options to add a touch of classic style.

## Hot Box

- Conceived, designed, researched, developed and built in Australia
- √ Radiant heat up to 20m2
- Conventional or Power flue

- Coals
- New or existing applications
- Morld
- Natural gas or LPG