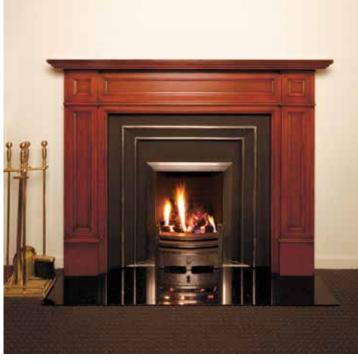

### Old world, classic style

Whether you're creating a new fireplace or updating an existing fireplace, you'll love Real Flame's Hot Box system. Enjoy all the warmth and romance of a traditional open fire without the mess of a solid fuel fire. Hot Box is available with a number of cast fascia and mantle options to add a touch of classic style.

## Hot Box

- Conceived, designed, researched, developed and built in Australia
- √ Radiant heat up to 20m2
- Conventional or Power flue

- Coals
- New or existing applications
- Morld
- Natural gas or LPG