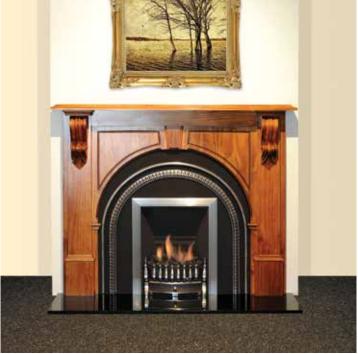

### Old world, classic style

Whether you're creating a new fireplace or updating an existing fireplace, you'll love Real Flame's Hot Box system. Enjoy all the warmth and romance of a traditional open fire without the mess of a solid fuel fire. Hot Box is available with a number of cast fascia and mantle options to add a touch of classic style.

## Hot Box

- Conceived, designed, researched, developed and built in Australia
- √ Radiant heat up to 20m2
- Conventional or Power flue

- Coals
- New or existing applications
- Morld
- Natural gas or LPG