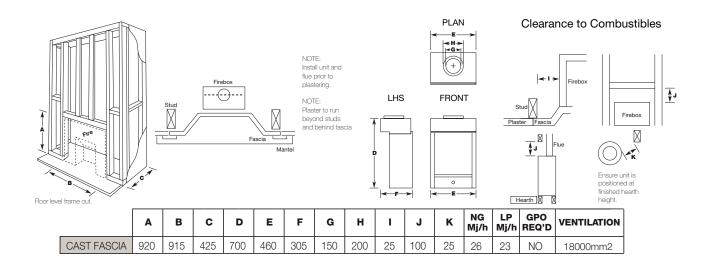

### **SPECIFICATIONS & CONSTRUCTION**

#### **NEW CONSTRUCTION**

#### **EXISTING FIREPLACES**

Warranty: Provided your Real Flame Gas Fire is installed by a licensed Gas Fitter in accordance with our Installation Instructions and operated in accordance with our Operating Manual, your Firebox is warranted for ten years and all other parts for one year from date of purchase. Refer to our website or our Installation and Operating Manual for a comprehensive warranty.