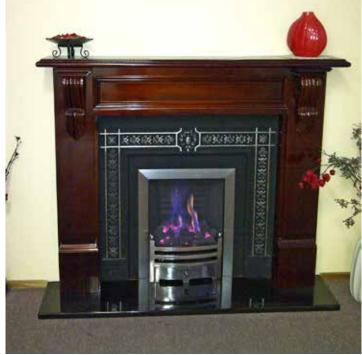

### Old world, classic style

Whether you're creating a new fireplace or updating an existing fireplace, you'll love Real Flame's Hot Box system. Enjoy all the warmth and romance of a traditional open fire without the mess of a solid fuel fire. Hot Box is available with a number of cast fascia and mantle options to add a touch of classic style.

## Hot Box

- Conceived, designed, researched, developed and built in Australia
- √ Radiant heat up to 20m2
- Conventional or Power flue

- Coals
- New or existing applications
- Morld
- Natural gas or LPG