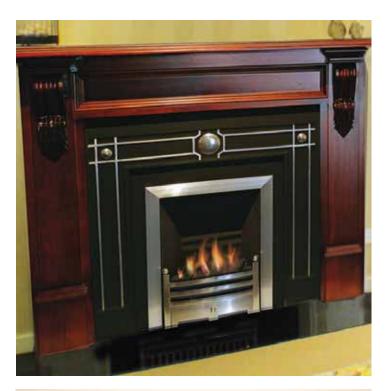

### Old world, classic style

Whether you're creating a new fireplace or updating an existing fireplace, you'll love Real Flame's Hot Box system. Enjoy all the warmth and romance of a traditional open fire without the mess of a solid fuel fire. Hot Box is available with a number of cast fascia and mantle options to add a touch of classic style.

## Hot Box

- Conceived, designed, researched, developed and built in Australia
- √ Radiant heat up to 20m2
- Conventional or Power flue

- Coals
- New or existing applications
- Morld
- Natural gas or LPG