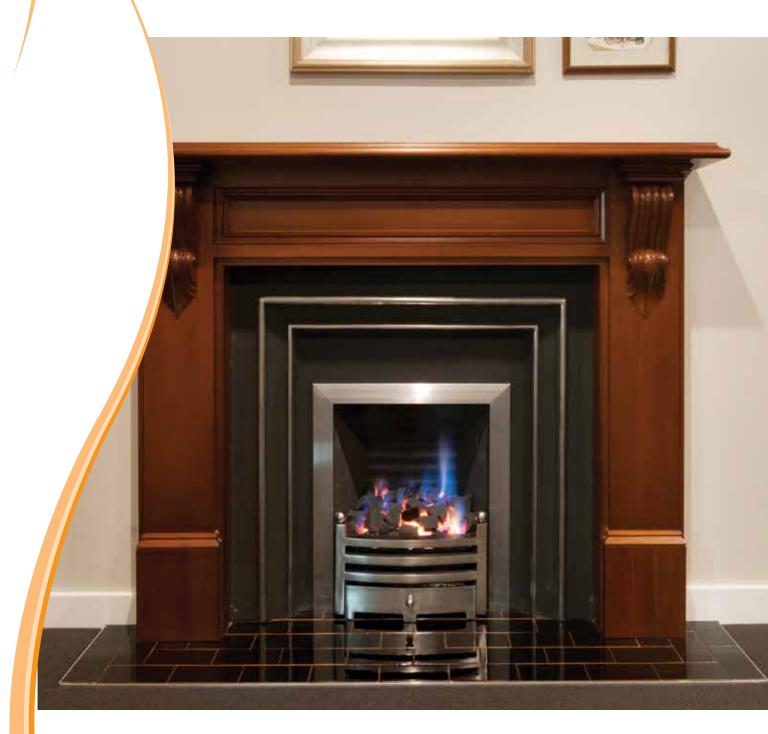

### Old world, classic style

Whether you're creating a new fireplace or updating an existing fireplace, you'll love Real Flame's Hot Box system. Enjoy all the warmth and romance of a traditional open fire without the mess of a solid fuel fire. Hot Box is available with a number of cast fascia and mantle options to add a touch of classic style.

## Hot Box

- Conceived, designed, researched, developed and built in Australia
- √ Radiant heat up to 20m2
- Conventional or Power flue

- Coals
- New or existing applications
- Morld
- Natural gas or LPG