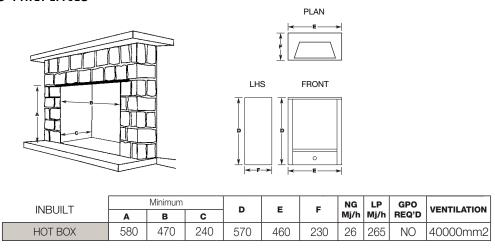

### **SPECIFICATIONS & CONSTRUCTION**

#### **NEW CONSTRUCTION**

#### **EXISTING FIREPLACES**

Warranty: Provided your Real Flame Gas Fire is installed by a licensed Gas Fitter in accordance with our Installation Instructions and operated in accordance with our Operating Manual, your Firebox is warranted for ten years and all other parts for one year from date of purchase. Refer to our website or our Installation and Operating Manual for a comprehensive warranty.