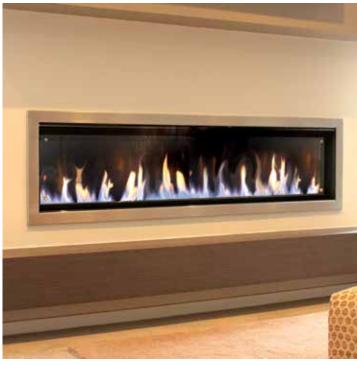

# Landscape 2014

## The most efficient panoramic fire

Our Landscape fireplaces feature a range of stylish finishes and a full width glass viewing area to maximise the brilliant flame pattern's impact. A stunning centrepiece for your room, the Landscape also creates a cosy environment. The Landscape looks great and impresses with its high energy efficiency star rating. With a full remote as standard, you have complete control over the room's temperature.

# Landscape

1000

1600

- Conceived, designed, researched, developed and built in Australia
- Double glazed space heater, 1000 heats up to 130m2 and 1600 heats up to 150m2
- Laser cut ribbon burner with or without ceramic pebbles
- Malanced flue
- New Application
- 🦑 Full remote control function
- Up to 4.7 star efficiency
- Natural gas or LPG