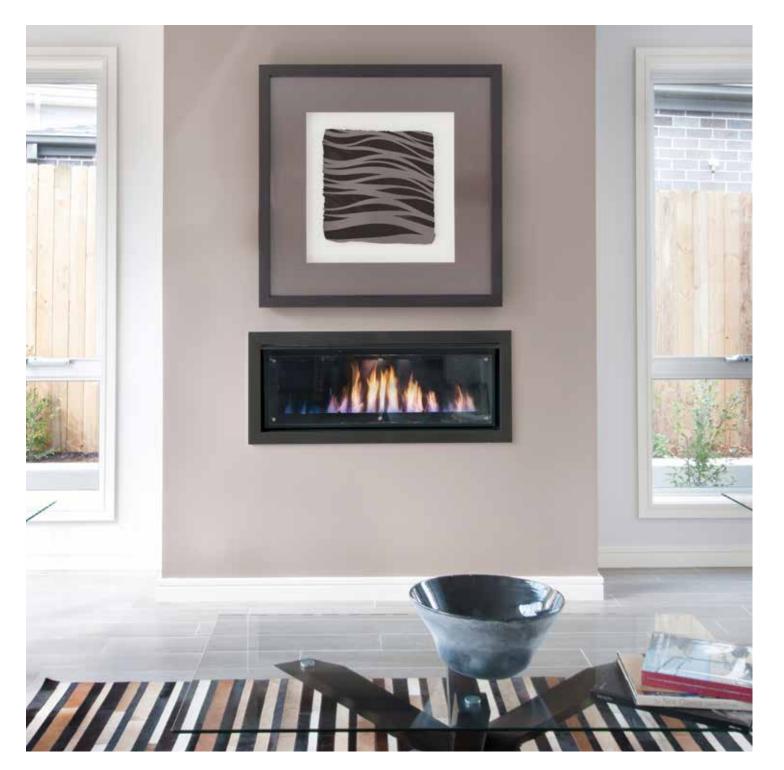

# Landscape 2014

## The most efficient panoramic fire

Our Landscape fireplaces feature a range of stylish finishes and a full width glass viewing area to maximise the brilliant flame pattern's impact. A stunning centrepiece for your room, the Landscape also creates a cosy environment. The Landscape looks great and impresses with its high energy efficiency star rating. With a full remote as standard, you have complete control over the room's temperature.

# Landscape

1000

1600

- Conceived, designed, researched, developed and built in Australia
- Double glazed space heater, 1000 heats up to 130m2 and 1600 heats up to 150m2
- Laser cut ribbon burner with or without ceramic pebbles
- Malanced flue
- New Application
- 🦑 Full remote control function
- Up to 4.7 star efficiency
- Natural gas or LPG