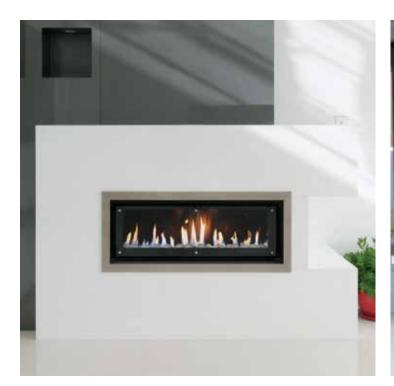

# Landscape 2014

## The most efficient panoramic fire

Our Landscape fireplaces feature a range of stylish finishes and a full width glass viewing area to maximise the brilliant flame pattern's impact. A stunning centrepiece for your room, the Landscape also creates a cosy environment. The Landscape looks great and impresses with its high energy efficiency star rating. With a full remote as standard, you have complete control over the room's temperature.

# Landscape

1000

1600

- Conceived, designed, researched, developed and built in Australia
- Double glazed space heater, 1000 heats up to 130m2 and 1600 heats up to 150m2
- Laser cut ribbon burner with or without ceramic pebbles
- Malanced flue
- New Application
- 🦑 Full remote control function
- Up to 4.7 star efficiency
- Natural gas or LPG