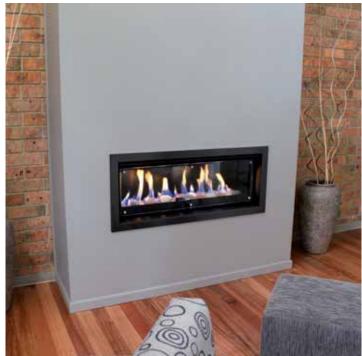

# Landscape 2014

## The most efficient panoramic fire

Our Landscape fireplaces feature a range of stylish finishes and a full width glass viewing area to maximise the brilliant flame pattern's impact. A stunning centrepiece for your room, the Landscape also creates a cosy environment. The Landscape looks great and impresses with its high energy efficiency star rating. With a full remote as standard, you have complete control over the room's temperature.

# Landscape

1000

1600

- Conceived, designed, researched, developed and built in Australia
- Double glazed space heater, 1000 heats up to 130m2 and 1600 heats up to 150m2
- Laser cut ribbon burner with or without ceramic pebbles
- Malanced flue
- New Application
- 🦑 Full remote control function
- Up to 4.7 star efficiency
- Natural gas or LPG