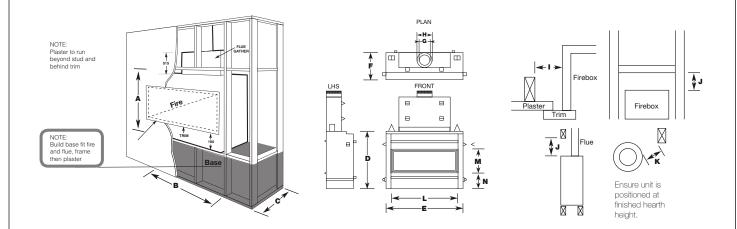

### **SPECIFICATIONS & CONSTRUCTION**

#### **NEW CONSTRUCTION**

|      | A   | В    | С   | D   | Е    | F   | G   | Н   | ı  | J   | K  | L    | М   | N   | NG<br>Mj/h | LP<br>Mj/h | KW<br>OUTPUT |      | RATING*<br>M TO | GPO<br>REQ'D | VENTILATION  |
|------|-----|------|-----|-----|------|-----|-----|-----|----|-----|----|------|-----|-----|------------|------------|--------------|------|-----------------|--------------|--------------|
| 1000 | 960 | 1260 | 475 | 853 | 1160 | 415 | 100 | 180 | 50 | 100 | 50 | 1100 | 465 | 190 | 41         | 41         | 8.7          | 3.8* | 4.7*            | YES          | NOT REQUIRED |
| 1600 | 960 | 1860 | 475 | 853 | 1760 | 415 | 150 | 225 | 50 | 100 | 50 | 1700 | 465 | 190 | 51         | 51         | 10.3         | 3.2* | 4.2*            | YES          | NOT REQUIRED |

\*Depending on flue configuration