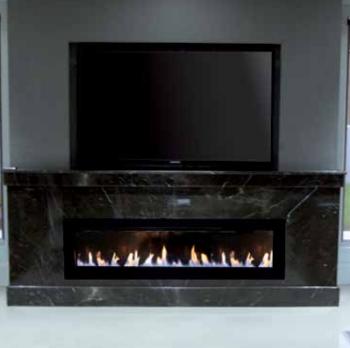

# Landscape 2014

## The most efficient panoramic fire

Our Landscape fireplaces feature a range of stylish finishes and a full width glass viewing area to maximise the brilliant flame pattern's impact. A stunning centrepiece for your room, the Landscape also creates a cosy environment. The Landscape looks great and impresses with its high energy efficiency star rating. With a full remote as standard, you have complete control over the room's temperature.

# Landscape

1000

1600

- Conceived, designed, researched, developed and built in Australia
- Double glazed space heater, 1000 heats up to 130m2 and 1600 heats up to 150m2
- Laser cut ribbon burner with or without ceramic pebbles
- Malanced flue
- New Application
- 🦑 Full remote control function
- Up to 4.7 star efficiency
- Natural gas or LPG