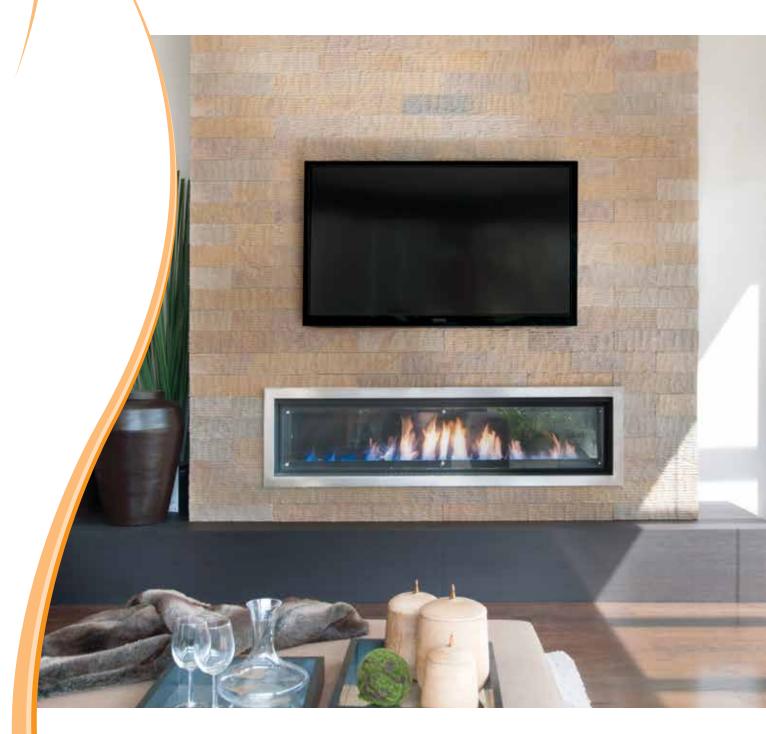

# Landscape 2014

## The most efficient panoramic fire

Our Landscape fireplaces feature a range of stylish finishes and a full width glass viewing area to maximise the brilliant flame pattern's impact. A stunning centrepiece for your room, the Landscape also creates a cosy environment. The Landscape looks great and impresses with its high energy efficiency star rating. With a full remote as standard, you have complete control over the room's temperature.

# Landscape

1000

1600

- Conceived, designed, researched, developed and built in Australia
- Double glazed space heater, 1000 heats up to 130m2 and 1600 heats up to 150m2
- Laser cut ribbon burner with or without ceramic pebbles
- Malanced flue
- New Application
- 🦑 Full remote control function
- Up to 4.7 star efficiency
- Natural gas or LPG