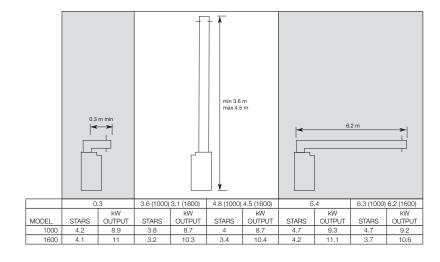

#### **NEW CONSTRUCTION**

|      | A   | В    | С   | D   | Е    | F   | G   | Н   | ı  | J   | K  | L    | М   | N   | NG<br>Mj/h | LP<br>Mj/h | KW<br>OUTPUT |      | RATING*<br>M TO | GPO<br>REQ'D | VENTILATION  |
|------|-----|------|-----|-----|------|-----|-----|-----|----|-----|----|------|-----|-----|------------|------------|--------------|------|-----------------|--------------|--------------|
| 1000 | 960 | 1260 | 475 | 853 | 1160 | 415 | 100 | 180 | 50 | 100 | 50 | 1100 | 465 | 190 | 41         | 41         | 8.7          | 3.8* | 4.7*            | YES          | NOT REQUIRED |
| 1600 | 960 | 1860 | 475 | 853 | 1760 | 415 | 150 | 225 | 50 | 100 | 50 | 1700 | 465 | 190 | 51         | 51         | 10.3         | 3.2* | 4.2*            | YES          | NOT REQUIRED |

\*Depending on flue configuration

### EXPANDED STAR RATINGS

Warranty: Provided your Real Flame Gas Fire is installed by a licensed Gas Fitter in accordance with our Installation Instructions and operated in accordance with our Operating Manual, your Firebox is warranted for ten years and all other parts for one year from date of purchase. Refer to our website or our Installation and Operating Manual for a comprehensive warranty.