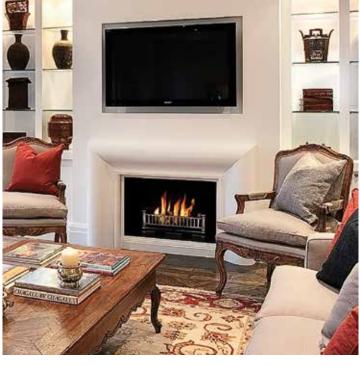

# Easy to install burner only solutions for existing fireplaces

Transform your old fireplace to the cleanliness and convenience of gas with a Real Flame fireplace that adds value, warmth and ambience. We have a burner only solution to suit any existing fireplace, with styles ranging from classic to contemporary.

### Magiglo

320 360

400 540

750 1000

- Conceived, designed, researched, developed and built in Australia
- Transform an existing fireplace
- Simple, cost effective solution
- Range of styles and finishes
- Pebbles or Coals and Logs
- $ule{l}$  Suit almost any application
- Natural gas or LPG