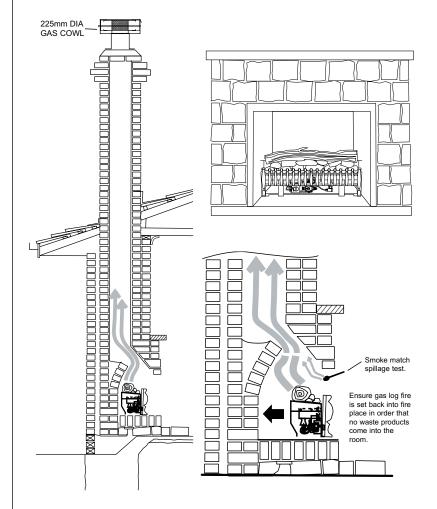

All dimensions in mm.

Note: The room in which the gas fire is located must have a minimum ventilation opening of 40,000m²

 $^{\star}$  When using a pebble tray or pedestal and base only.

Warranty: Provided your Real Flame Gas Fire is installed by a licensed Gas Fitter in accordance with our Installation Instructions and operated in accordance with our Operating Manual, your Firebox is warranted for ten years and all other parts for one year from date of purchase. Refer to our website or our Installation and Operating Manual for a comprehensive warranty.