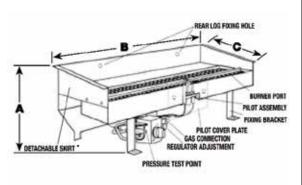

### **SPECIFICATIONS & CONSTRUCTION**

|      | A   | В    | С   | Mj/hr<br>(NG) | Mj/hr<br>(LPG) |
|------|-----|------|-----|---------------|----------------|
| 320  | 185 | 320  | 150 | 23            | 20             |
| 360  | 185 | 360  | 150 | 26            | 21             |
| 400  | 185 | 400  | 210 | 28            | 21             |
| 540  | 185 | 540  | 210 | 37            | 33             |
| 750  | 185 | 750  | 210 | 39            | 34             |
| 1000 | 185 | 1000 | 210 | 49            | 49             |
| DBL  | 150 | 540  | 280 | 54            | 43             |

All dimensions in mm.

Note: The room in which the gas fire is located must have a minimum ventilation opening of 40,000m²

 $^{\star}$  When using a pebble tray or pedestal and base only.

Warranty: Provided your Real Flame Gas Fire is installed by a licensed Gas Fitter in accordance with our Installation Instructions and operated in accordance with our Operating Manual, your Firebox is warranted for ten years and all other parts for one year from date of purchase. Refer to our website or our Installation and Operating Manual for a comprehensive warranty.