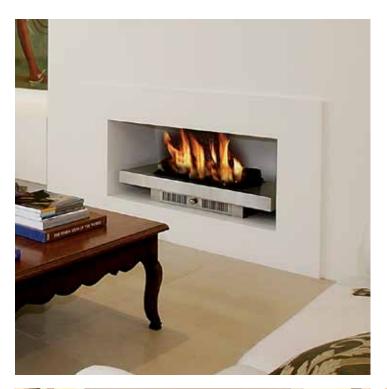

# Easy to install burner only solutions for existing fireplaces

Transform your old fireplace to the cleanliness and convenience of gas with a Real Flame fireplace that adds value, warmth and ambience. We have a burner only solution to suit any existing fireplace, with styles ranging from classic to contemporary.

### Magiglo

320 360

400 540

750 1000

- Conceived, designed, researched, developed and built in Australia
- Transform an existing fireplace
- Simple, cost effective solution
- Range of styles and finishes
- Pebbles or Coals and Logs
- $ule{l}$  Suit almost any application
- Natural gas or LPG