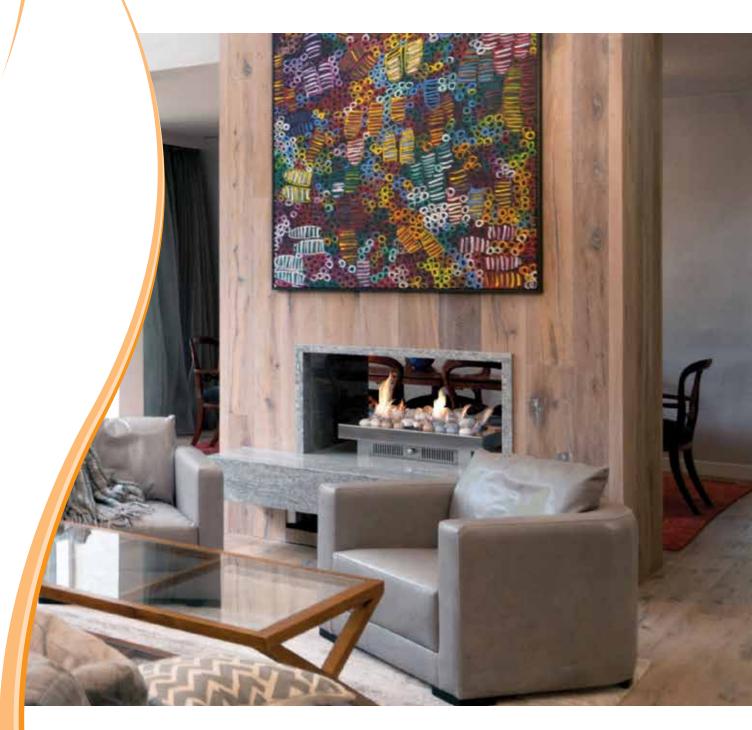

# Easy to install burner only solutions for existing fireplaces

Transform your old fireplace to the cleanliness and convenience of gas with a Real Flame fireplace that adds value, warmth and ambience. We have a burner only solution to suit any existing fireplace, with styles ranging from classic to contemporary.

### Magiglo

320 360

400 540

750 1000

- Conceived, designed, researched, developed and built in Australia
- Transform an existing fireplace
- Simple, cost effective solution
- Range of styles and finishes
- Pebbles or Coals and Logs
- $ule{l}$  Suit almost any application
- Natural gas or LPG