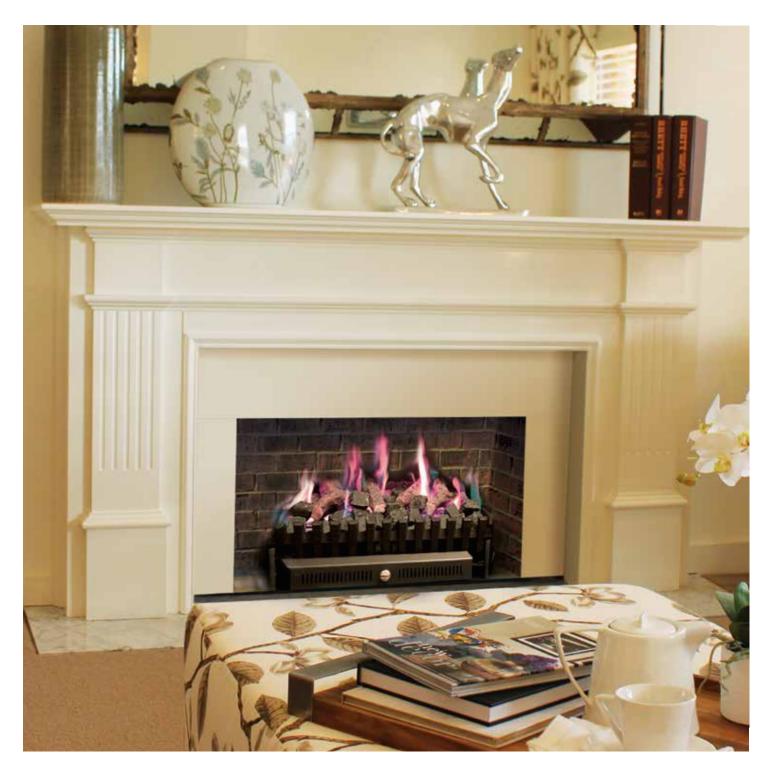

# Easy to install burner only solutions for existing fireplaces

Transform your old fireplace to the cleanliness and convenience of gas with a Real Flame fireplace that adds value, warmth and ambience. We have a burner only solution to suit any existing fireplace, with styles ranging from classic to contemporary.

### Magiglo

320 360

400 540

750 1000

- Conceived, designed, researched, developed and built in Australia
- Transform an existing fireplace
- Simple, cost effective solution
- Range of styles and finishes
- Pebbles or Coals and Logs
- $ule{l}$  Suit almost any application
- Natural gas or LPG