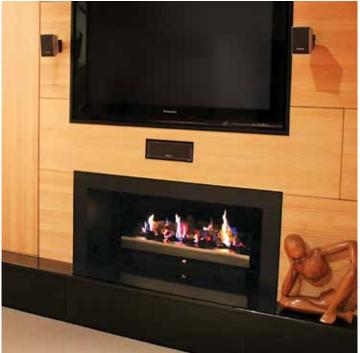

# Easy to install burner only solutions for existing fireplaces

Transform your old fireplace to the cleanliness and convenience of gas with a Real Flame fireplace that adds value, warmth and ambience. We have a burner only solution to suit any existing fireplace, with styles ranging from classic to contemporary.

### Magiglo

320 360

400 540

750 1000

- Conceived, designed, researched, developed and built in Australia
- Transform an existing fireplace
- Simple, cost effective solution
- Range of styles and finishes
- Pebbles or Coals and Logs
- $ule{l}$  Suit almost any application
- Natural gas or LPG