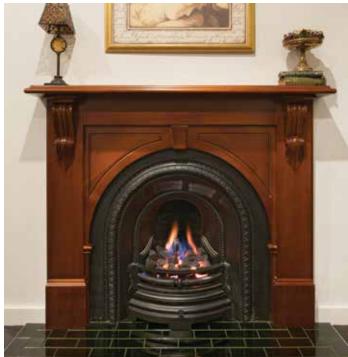

# Easy to install burner only solutions for existing fireplaces

Transform your old fireplace to the cleanliness and convenience of gas with a Real Flame fireplace that adds value, warmth and ambience. We have a burner only solution to suit any existing fireplace, with styles ranging from classic to contemporary.

### Magiglo

320 360

400 540

750 1000

- Conceived, designed, researched, developed and built in Australia
- Transform an existing fireplace
- Simple, cost effective solution
- Range of styles and finishes
- Pebbles or Coals and Logs
- $ule{l}$  Suit almost any application
- Natural gas or LPG