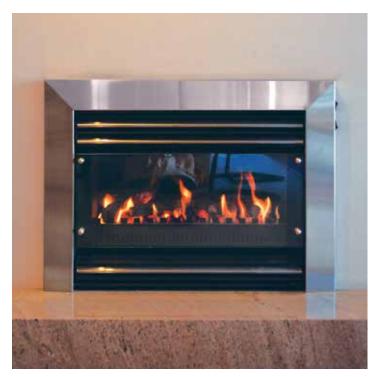

### The ultimate heating solution

Our Pyrotech glass-fronted space heater features a flame pattern that is the envy of the industry. It can be used to bring your old fireplace to life, replace an existing old gas heater or simply be installed into a new application. We even offer a freestanding option. With a unique double-glazed front that ensures an uninhibited view of our realistic coal and log or pebble configurations, the Pyrotech is not only beautiful to look at, it's a practical heating solution for any home.

## Pyrotech Standard Deluxe

- Conceived, designed, researched, developed and built in Australia
- Double glazed space heater, heats up to 85m2
- Conventional flue
- Pebbles or Coals and Logs

- New or existing applications
- $lap{l}$  Traditional or contemporary
- Versatile design options
- 🦊 Full remote function Deluxe only
- ↓ Up to 4.06 star efficiency.
- Natural gas or LPG