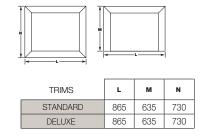

Also available in inbuilt configuration for working masonry fireplaces.

Refer to TRIMS section for 4 sided trim dimensions