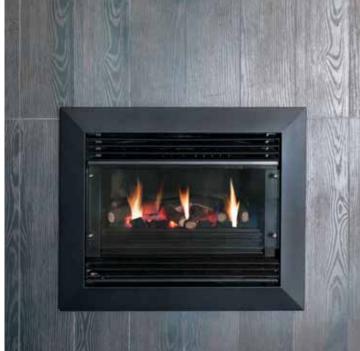

### The ultimate heating solution

Our Pyrotech glass-fronted space heater features a flame pattern that is the envy of the industry. It can be used to bring your old fireplace to life, replace an existing old gas heater or simply be installed into a new application. We even offer a freestanding option. With a unique double-glazed front that ensures an uninhibited view of our realistic coal and log or pebble configurations, the Pyrotech is not only beautiful to look at, it's a practical heating solution for any home.

## Pyrotech Standard Deluxe

- Conceived, designed, researched, developed and built in Australia
- Double glazed space heater, heats up to 85m2
- Conventional flue
- Pebbles or Coals and Logs

- New or existing applications
- $lap{l}$  Traditional or contemporary
- Versatile design options
- 🦊 Full remote function Deluxe only
- ↓ Up to 4.06 star efficiency.
- Natural gas or LPG