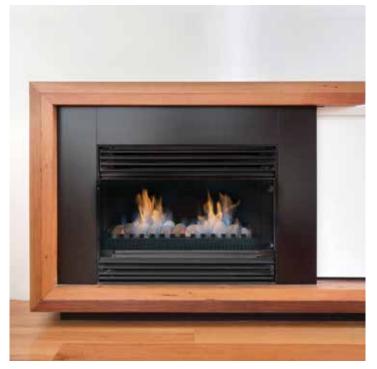

### The ultimate heating solution

Our Pyrotech glass-fronted space heater features a flame pattern that is the envy of the industry. It can be used to bring your old fireplace to life, replace an existing old gas heater or simply be installed into a new application. We even offer a freestanding option. With a unique double-glazed front that ensures an uninhibited view of our realistic coal and log or pebble configurations, the Pyrotech is not only beautiful to look at, it's a practical heating solution for any home.

## Pyrotech Standard Deluxe

- Conceived, designed, researched, developed and built in Australia
- Double glazed space heater, heats up to 85m2
- Conventional flue
- Pebbles or Coals and Logs

- New or existing applications
- $lap{l}$  Traditional or contemporary
- Versatile design options
- 🦊 Full remote function Deluxe only
- ↓ Up to 4.06 star efficiency.
- Natural gas or LPG