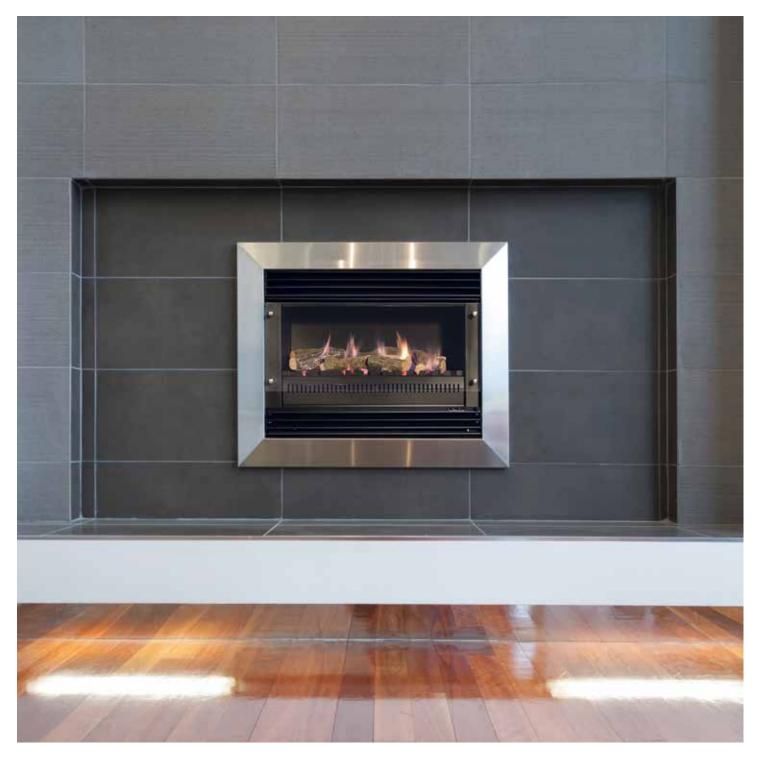

### The ultimate heating solution

Our Pyrotech glass-fronted space heater features a flame pattern that is the envy of the industry. It can be used to bring your old fireplace to life, replace an existing old gas heater or simply be installed into a new application. We even offer a freestanding option. With a unique double-glazed front that ensures an uninhibited view of our realistic coal and log or pebble configurations, the Pyrotech is not only beautiful to look at, it's a practical heating solution for any home.

## Pyrotech Standard Deluxe

- Conceived, designed, researched, developed and built in Australia
- Double glazed space heater, heats up to 85m2
- Conventional flue
- Pebbles or Coals and Logs

- New or existing applications
- $lap{l}$  Traditional or contemporary
- Versatile design options
- 🦊 Full remote function Deluxe only
- ↓ Up to 4.06 star efficiency.
- Natural gas or LPG