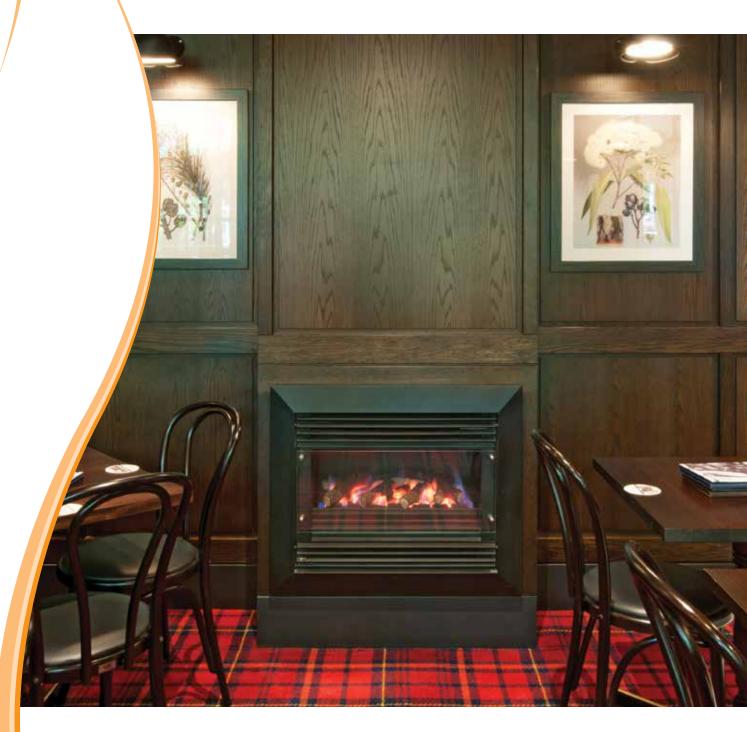

### The ultimate heating solution

Our Pyrotech glass-fronted space heater features a flame pattern that is the envy of the industry. It can be used to bring your old fireplace to life, replace an existing old gas heater or simply be installed into a new application. We even offer a freestanding option. With a unique double-glazed front that ensures an uninhibited view of our realistic coal and log or pebble configurations, the Pyrotech is not only beautiful to look at, it's a practical heating solution for any home.

## Pyrotech Standard Deluxe

- Conceived, designed, researched, developed and built in Australia
- Double glazed space heater, heats up to 85m2
- Conventional flue
- Pebbles or Coals and Logs

- New or existing applications
- $lap{l}$  Traditional or contemporary
- Versatile design options
- 🦊 Full remote function Deluxe only
- ↓ Up to 4.06 star efficiency.
- Natural gas or LPG