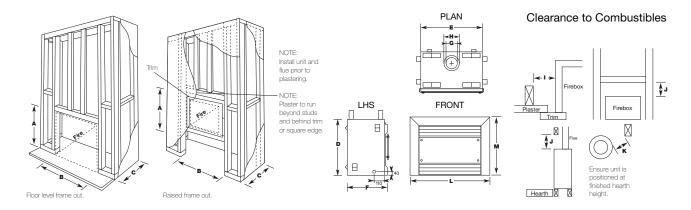

#### SPECIFICATIONS & CONSTRUCTION

#### **NEW CONSTRUCTION**

|             | A   | В   | С   | D   | Е   | F   | G   | н   | ı  | J   | K  | L   | М   | NG<br>Mj/h | LP<br>Mj/h | KW<br>OUTPUT | STAR<br>RATING | GPO<br>REQ'D | VENTILATION  |
|-------------|-----|-----|-----|-----|-----|-----|-----|-----|----|-----|----|-----|-----|------------|------------|--------------|----------------|--------------|--------------|
| STANDARD ZC | 720 | 780 | 450 | 610 | 675 | 400 | 100 | 150 | 50 | 100 | 50 | 865 | 635 | 28         | 28         | 6.0          | 2.4            | YES          | NOT REQUIRED |
| DELUXE ZC   | 720 | 780 | 450 | 610 | 675 | 400 | 100 | 150 | 50 | 100 | 50 | 865 | 635 | 28         | 28         | 6.1          | 4.0            | YES          | NOT REQUIRED |

Also available in inbuilt configuration for working masonry fireplaces.

Refer to TRIMS section for 4 sided trim dimensions