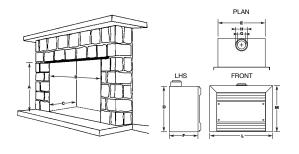

#### **EXISTING FIREPLACES**

|         | INDLILE  |     | Minimum |     | D   | _   | -   | NG   | LP   | GPO   | VENTILATION  |  |
|---------|----------|-----|---------|-----|-----|-----|-----|------|------|-------|--------------|--|
| INBUILT |          | Α   | В       | С   | ן ו | E   | -   | Mj/h | Mj/h | REQ'D | VENTILATION  |  |
|         | STANDARD | 610 | 610     | 370 | 600 | 600 | 360 | 28   | 28   | YES   | NOT REQUIRED |  |
|         | DELUXE   | 610 | 610     | 370 | 600 | 600 | 360 | 28   | 28   | YES   | NOT REQUIRED |  |