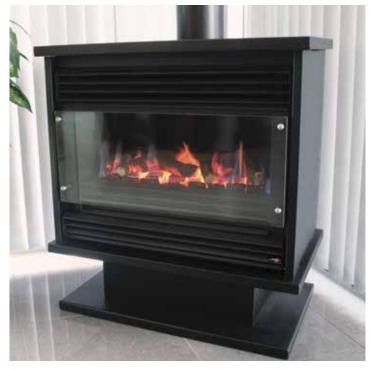

### The ultimate heating solution

Our Pyrotech glass-fronted space heater features a flame pattern that is the envy of the industry. It can be used to bring your old fireplace to life, replace an existing old gas heater or simply be installed into a new application. We even offer a freestanding option. With a unique double-glazed front that ensures an uninhibited view of our realistic coal and log or pebble configurations, the Pyrotech is not only beautiful to look at, it's a practical heating solution for any home.

## Pyrotech Standard Deluxe

- Conceived, designed, researched, developed and built in Australia
- Double glazed space heater, heats up to 85m2
- Conventional flue
- Pebbles or Coals and Logs

- New or existing applications
- $lap{l}$  Traditional or contemporary
- Versatile design options
- 🦊 Full remote function Deluxe only
- ↓ Up to 4.06 star efficiency.
- Natural gas or LPG