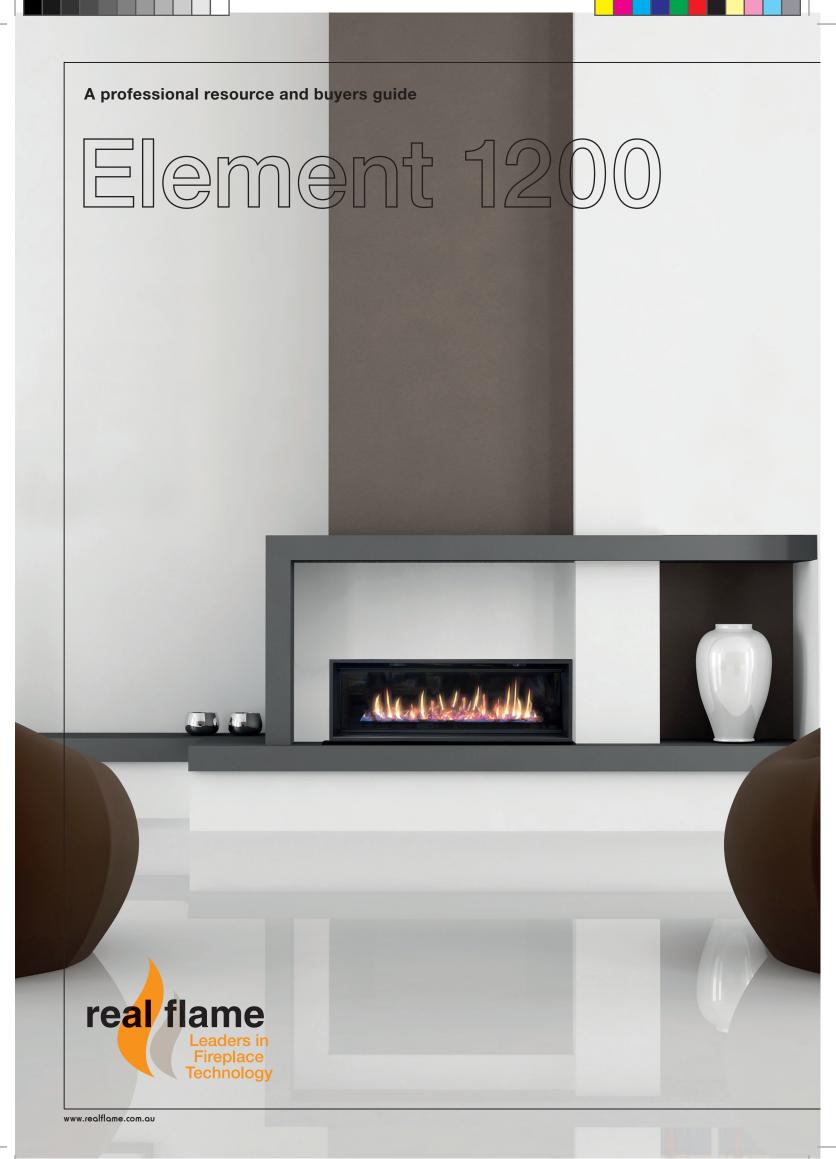

## A BREATHTAKING ADDITION TO ANY SPACE

The Element 1200 is simply breathtaking with its clean lines, beautiful flame pattern and multiple media options. With an impressive star rating and the latest in power balanced flue technology it makes it the perfect package for the discerning buyer. The Power Flue allows total flexibility during installation in two storey homes, apartments and commercial projects. A full remote is standard giving the owner complete control of the fire. The Element also has wifi capability with an app enabling operation of your fire from your smart device so the room is nice and cosy for when you get home!

- Nower balanced flue
- ℓ New Application
- 🍭 Natural gas, LPG or ULPG
- Up to 5.2 star efficiency
- ℓ Full remote control function 🛛
- Double glazed space heater,
- 1200 heats up to 110m2
- ℓ Driftwood, Pebbles or Log and Coal media options
- $\ell$  Conceived, designed, researched, developed and built in Australia