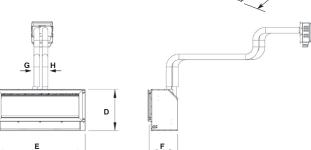

Е F G Н I J Κ TRIM 50mm 25 1405 455 83 83 25 10 18mm

|      |     |      |     |             |      |     |             | BB   | 1434     | 850         |
|------|-----|------|-----|-------------|------|-----|-------------|------|----------|-------------|
|      |     |      |     |             |      |     |             |      |          |             |
| Mj/h |     | kW   |     | Star Rating |      | GPO | Ventilation |      |          |             |
| NG   | LPG | ULPG | NG  | LPG         | ULPG | NG  | LPG         | ULPG | Required | ventilation |
| 37   | 33  | 33   | 9.2 | 7.7         | 7 7  | 4.9 | 5.2         | 5.2  | 10 amp   | Not         |

Fyshwick ACT

88 Wollongong Street T 02 6280 5522

L

1270

1208

Μ

469

405