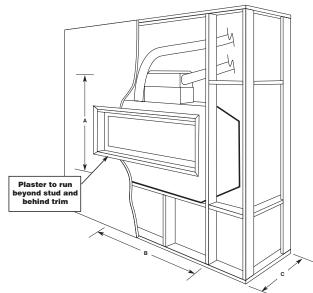

## ELEMENT 1200

APPLIANCE MOUNTED FLUE FAN (FITTED WITH FAN ACCESS TRIM)

**Clearance to Combustibles** 

|                                                                  | А            | В    | С   | D   |  |  |  |  |
|------------------------------------------------------------------|--------------|------|-----|-----|--|--|--|--|
| 1200                                                             | 660<br>(880) | 1420 | 460 | 625 |  |  |  |  |
| (880) for unit mounted fan. All measurements in millimetres (mm) |              |      |     |     |  |  |  |  |