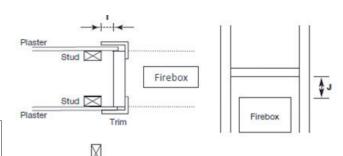

Е F G Н I J Κ TRIM 50mm 25 1405 455 83 83 25 10 18mm

|      |     |      |     |             |      |     |             | BB   | 1434     | 850         |
|------|-----|------|-----|-------------|------|-----|-------------|------|----------|-------------|
|      |     |      |     |             |      |     |             |      |          |             |
| Mj/h |     | kW   |     | Star Rating |      | GPO | Ventilation |      |          |             |
| NG   | LPG | ULPG | NG  | LPG         | ULPG | NG  | LPG         | ULPG | Required | ventilation |
| 37   | 33  | 33   | 9.2 | 7.7         | 7 7  | 4.9 | 5.2         | 5.2  | 10 amp   | Not         |

Fyshwick ACT

88 Wollongong Street T 02 6280 5522

L

1270

1208

Μ

469

405