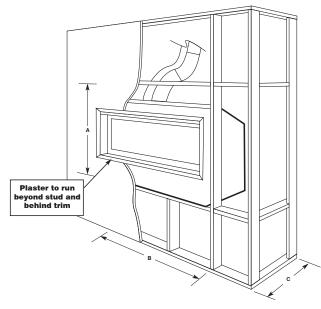

## ELEMENT 1200

APPLIANCE MOUNTED FLUE FAN (FITTED WITH FAN ACCESS TRIM)

**Clearance to Combustibles** 

|                                                                  | А            | В    | С   | D   |  |  |  |  |
|------------------------------------------------------------------|--------------|------|-----|-----|--|--|--|--|
| 1200                                                             | 660<br>(880) | 1420 | 460 | 625 |  |  |  |  |
| (880) for unit mounted fan. All measurements in millimetres (mm) |              |      |     |     |  |  |  |  |

Е F G Н I J Κ TRIM 50mm 25 1405 455 83 83 25 10 18mm

|      |     |      |     |             |      |     |             | BB   | 1434     | 850         |
|------|-----|------|-----|-------------|------|-----|-------------|------|----------|-------------|
|      |     |      |     |             |      |     |             |      |          |             |
| Mj/h |     | kW   |     | Star Rating |      | GPO | Ventilation |      |          |             |
| NG   | LPG | ULPG | NG  | LPG         | ULPG | NG  | LPG         | ULPG | Required | ventilation |
| 37   | 33  | 33   | 9.2 | 7.7         | 7 7  | 4.9 | 5.2         | 5.2  | 10 amp   | Not         |