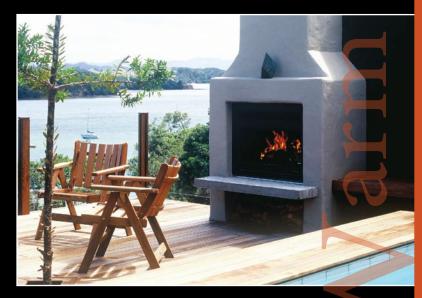

As with all Heatmaster designs you can choose from a range of sizes from 450, 650, 750, 900 & 1200. A rage of styles from ultra contemporary to traditional or period styles. Options for fuel type with wood burning units for maximum heat efficiency or gas units for the convenience of push button ignition.

All Heatmaster units except the Z1200 are available in an insulated version which is suitable for timber installation.

Please speak to your Heatmaster dealer about the best options for your outdoor fire and Heatmaster garden oven.