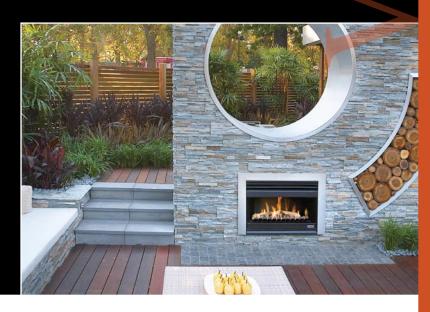

## Heatmaster outdoor lifestyle designs

Architectural series

After more than 25 years of supplying Australian homes with quality Australian made open fires Heatmaster would like to introduce some design options to enhance your outdoor lifestyle. Extend your BBQ season by warming up those cooler nights with an outdoor Heatmaster open fire.

As with all Heatmaster designs you can choose from a range of sizes from 450, 650, 750, 900 & 1200. A rage of styles from ultra contemporary to traditional or period styles. Options for fuel type with wood burning units for maximum heat efficiency or gas units for the convenience of push button ignition.