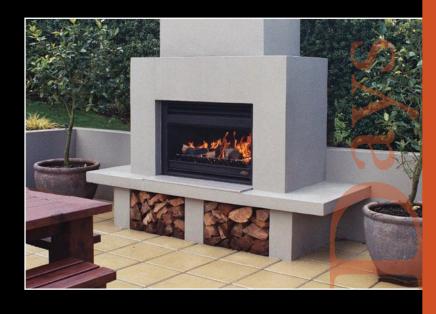

As with all Heatmaster designs you can choose from a range of sizes from 450, 650, 750, 900 & 1200. A rage of styles from ultra contemporary to traditional or period styles. Options for fuel type with wood burning units for maximum heat efficiency or gas units for the convenience of push button ignition.

All Heatmaster units except the Z1200 are available in an insulated version which is suitable for timber installation.

Please speak to your Heatmaster dealer about the best options for your outdoor fire and Heatmaster garden oven.