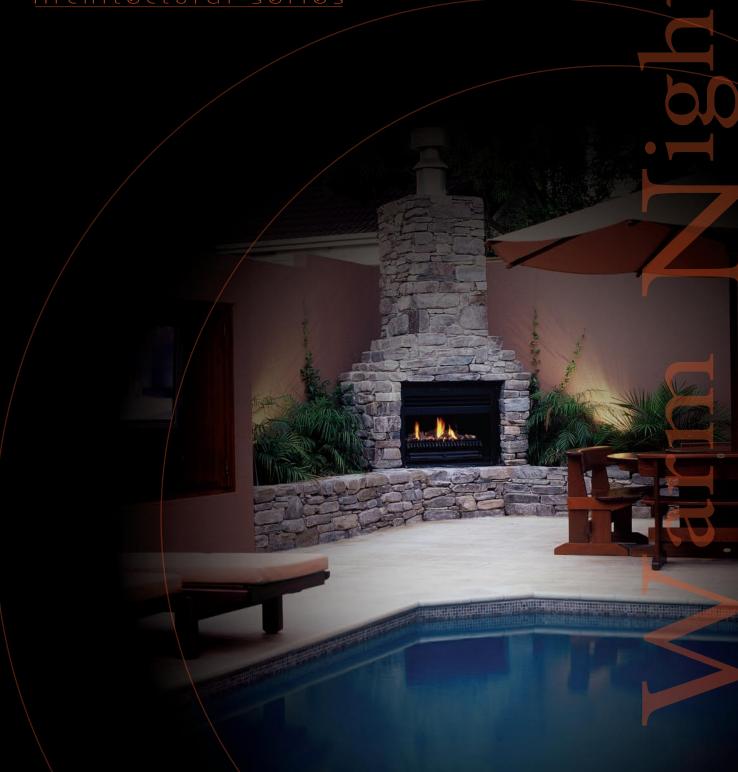

## Heatmaster outdoor lifestyle designs

Architectural series

After more than 25 years of supplying Australian homes with quality Australian made open fires Heatmaster would like to introduce some design options to enhance your outdoor lifestyle. Extend your BBQ season by warming up those cooler nights with an outdoor Heatmaster open fire.

As with all Heatmaster designs you can choose from a range of sizes from 450, 650, 750, 900 & 1200. A rage of styles from ultra contemporary to traditional or period styles. Options for fuel type with wood burning units for maximum heat efficiency or gas units for the convenience of push button ignition.