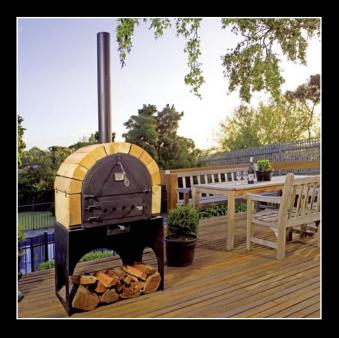

ars of supplying Australian homes with quality Australian made open fires Heatmaster would like to introduce some design options to enhance your outdoor lifestyle. Extend your BBQ season by warming up those cooler nights with an outdoor Heatmaster open fire.

As with all Heatmaster designs you can choose from a range of sizes from 450, 650, 750, 900 & 1200. A rage of styles from ultra contemporary to traditional or period styles. Options for fuel type with wood burning units for maximum heat efficiency or gas units for the convenience of push button ignition.

All Heatmaster units except the Z1200 are available in an insulated version which is suitable for timber installation.

Please speak to your Heatmaster dealer about the best options for your outdoor fire and Heatmaster garden oven.



Heatmaster's garden oven: Ideal for alfresco dinning.







## HEAT/MASTER

www.heatmaster.com.au

Head Office & Sales Heatmaster P/L Unit 2/9 Nicole Close Bayswater VIC 3153 Ph (03) 9761 7130 Fax (03) 9761 7134

## Dealer:

Heatmaster NSW, QLD & ACT 2/23 Victoria Ave Castle Hill NSW 2154 Ph (02) 9894 7950 Fax (02) 9894 7265